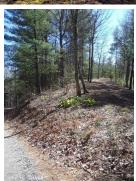

## Remarks

3 Lots (2,3,5 of Section 4A Saddle Ridge) totalling 15.19+/-AC. Lots 2 and 3 run a ridge Top off of Elks Pint Road with Potential Panoramic View of the Mountains. Lot 3 has driveway in place with cleared house seat. All lots with underground electric lines. Lot 5 offers the advantage of controlling the trees for optimal view and great privacy. This is an outstanding 15.19+/-AC tract with easy access to the building site and views +++. Lots 2 and 3 have been soil tested by BCE and will support 3-4 bedroom home. Lots sold as a whole -- will not sell separately. For information on this subdivision to include restrictions, please visit www.SaddleRidgePOA.com.