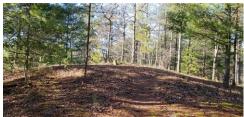

## Remarks

3 Lots (2,3,5 of Section 4A Saddle Ridge) totalling 15.19+/-AC. Lots 2 and 3 run a ridge Top off of Elks Pint Road with Potential Panoramic View of the Mountains. Lot 3 has driveway in place with cleared house seat. All lots with underground electric lines. Lot 5 offers the advantage of controlling the trees for optimal view and great privacy. This is an outstanding 15.19+/-AC tract with easy access to the building site and views +++. Lots 2 and 3 have been soil tested by BCE and will support 3-4 bedroom home. Lots sold as a whole -- will not sell separately. For information on this subdivision to include restrictions, please visit www.SaddleRidgePOA.com.