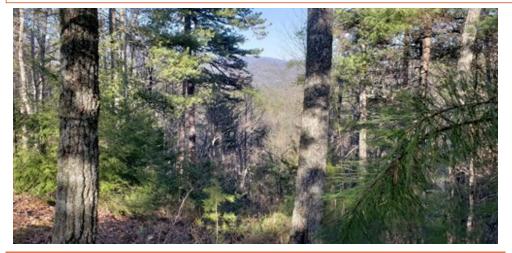

## Remarks

3 Lots (2,3,5 of Section 4A Saddle Ridge) totalling 15.19+/-AC. Lots 2 and 3 run a ridge Top off of Elks Pint Road with Potential Panoramic View of the Mountains. Lot 3 has driveway in place with cleared house seat. All lots with underground electric lines. Lot 5 offers the advantage of controlling the trees for optimal view and great privacy. This is an outstanding 15.19+/-AC tract with easy access to the building site and views +++. Lots 2 and 3 have been soil tested by BCE and will support 3-4 bedroom home. Lots sold as a whole -- will not sell separately. For information on this subdivision to include restrictions, please visit www.SaddleRidgePOA.com.